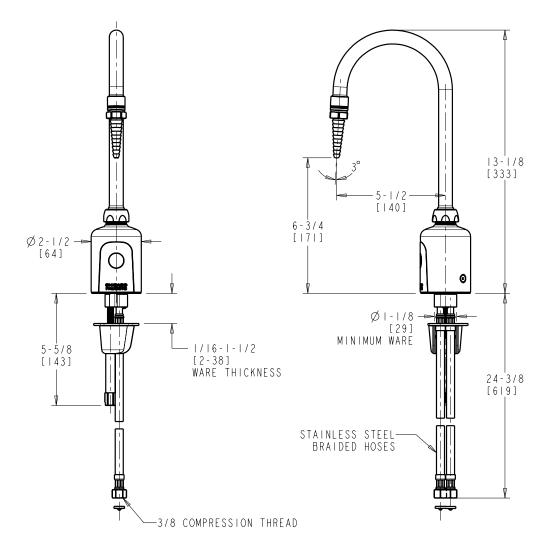

## **LEF-A21-11** Deck Mounted, Dual Supply for Hot and Cold Water Service

- Multiple Field-adjustable Modes and Ranges
- Compatible with Chicago Faucets Commander® Hand-held Programming Unit
- 5-1/4" Rigid/Swing Gooseneck Spout with Serrated Nozzle
- Includes ASSE 1070 Mixing Valve with Cold Water Bypass
- Power Source: Plug-in Transformer
- Solid Brass Valve Construction
- Fully Assembled and Tested

Note: All dimensions are in inches and [millimeters].