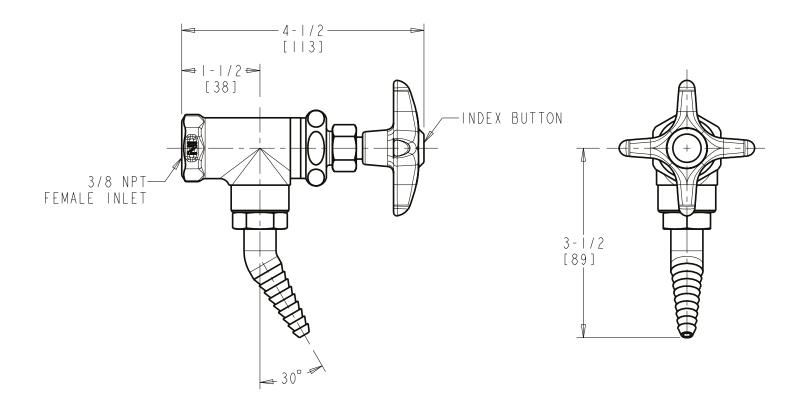

## LGF3-A21C Angle Pattern Valve

- Multi Turn Compression Cartridge
- Cartridge Features Stainless Steel Seat and Needle
- Metal Handle with Index Button
- 30 Degree Angle Serrated Nozzle
- Service: Natural Gas
- Turret Not Included (Order Separately)
- Solid Brass Valve Construction
- Fully Assembled and Tested

Agency Certifications ASME A112.18.1/CSA B125.1

Note: All dimensions are in inches and [millimeters].