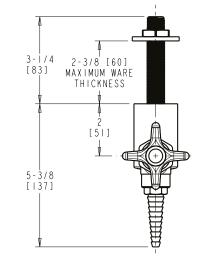

## LGF3-A11C-10 **Angle Pattern Valve**

Multi Turn Compression Cartridge

• Cartridge Features Stainless Steel Seat and Needle

TOP VIEW LESS WASHER

> 11/16 [|7]

- Metal Handle with Index Button
- Straight Serrated Nozzle
- Service: Natural Gas
- Turret with One Side Outlet and Shank
- Solid Brass Valve Construction
- Fully Assembled and Tested