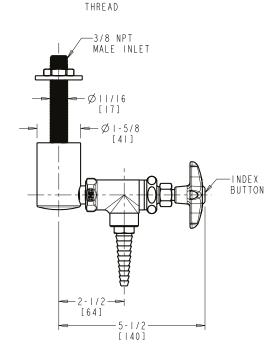

## LGF3-A11C-10 **Angle Pattern Valve**

Multi Turn Compression Cartridge

• Cartridge Features Stainless Steel Seat and Needle

TOP VIEW LESS WASHER

> 11/16 [|7]

- Metal Handle with Index Button
- Straight Serrated Nozzle
- Service: Natural Gas
- Turret with One Side Outlet and Shank
- Solid Brass Valve Construction
- Fully Assembled and Tested