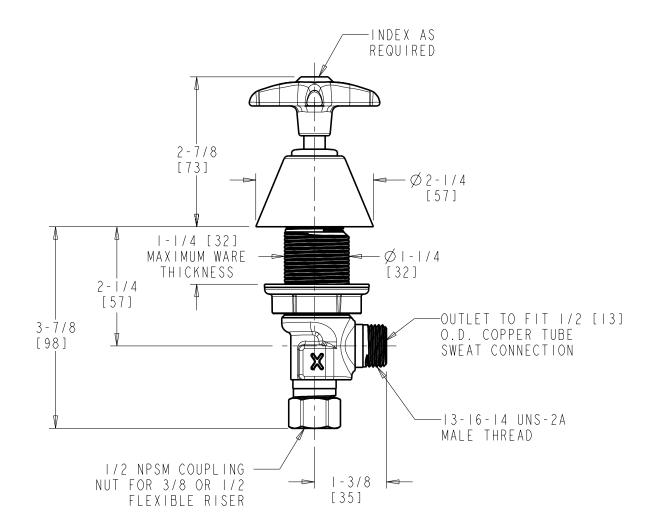

## LRV-W3-A1B

**Concealed Water Valve - For Straight Mount Panels** 

- Water Valve
- Standard Compression Cartridge
- Metal Cross Handle
- Service: Hot Water
- Solid Brass Valve Construction
- Fully Assembled and Tested

Note: All dimensions are in inches and [millimeters].