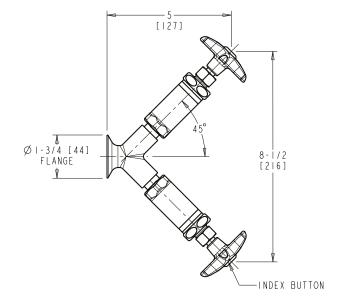

## LGF3-A11A-60

## **Angle Pattern Valve**

- Multi Turn Compression Cartridge
- Cartridge Features Stainless Steel Seat and Needle
- Metal Handle with Index Button
- Straight Serrated Nozzle
- Service: Air
- Y Pattern Wall Flange
- Solid Brass Valve Construction
- Fully Assembled and Tested

## Agency Certifications

ASME A112.18.1/CSA B125.1

Note: All dimensions are in inches and [millimeters].