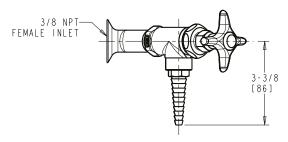

## LGF3-A11A-60

## **Angle Pattern Valve**

- Multi Turn Compression Cartridge
- Cartridge Features Stainless Steel Seat and Needle
- Metal Handle with Index Button
- Straight Serrated Nozzle
- Service: Air
- Y Pattern Wall Flange
- Solid Brass Valve Construction
- Fully Assembled and Tested

## Agency Certifications

ASME A112.18.1/CSA B125.1

Note: All dimensions are in inches and [millimeters].