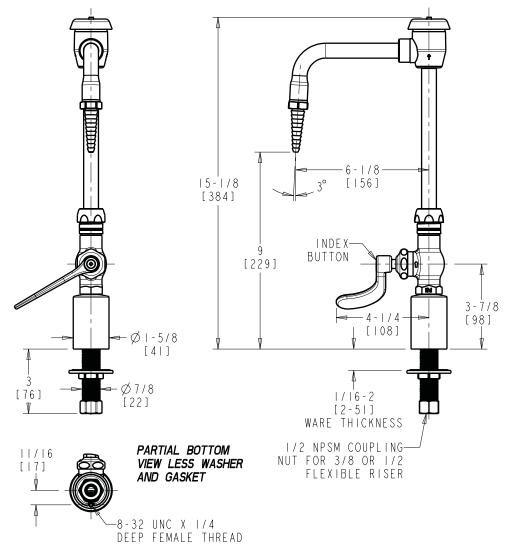

## LWS6-B16-E Deck Mounted, Single Inlet Water Faucet

- 1/4-Turn Ceramic Cartridge
- Metal Wrist Blade Handle with Hot Water Button
- 6" Rigid/Swing Gooseneck Spout with Vacuum Breaker and Straight Serrated Nozzle
- Solid Brass Valve Construction
- Fully Assembled and Tested

Note: All dimensions are in inches and [millimeters].