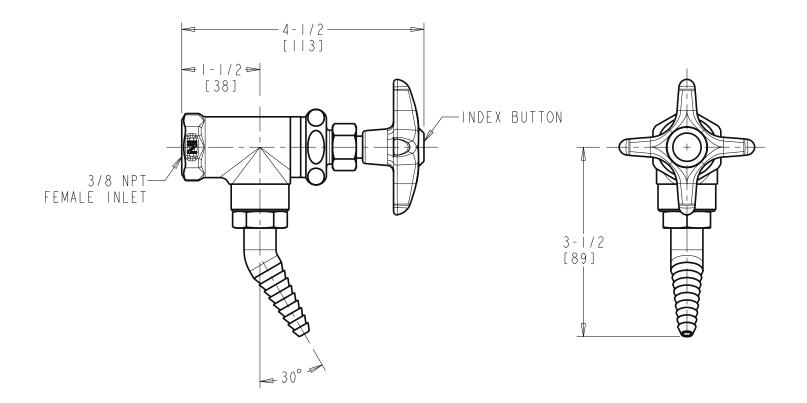

## LGF3-A21D Angle Pattern Valve

- Multi Turn Compression Cartridge
- Cartridge Features Stainless Steel Seat and Needle
- Metal Handle with Index Button
- 30 Degree Angle Serrated Nozzle
- Service: Nitrogen
- Turret Not Included (Order Separately)
- Solid Brass Valve Construction
- Fully Assembled and Tested

Agency Certifications ASME A112.18.1/CSA B125.1

Note: All dimensions are in inches and [millimeters].