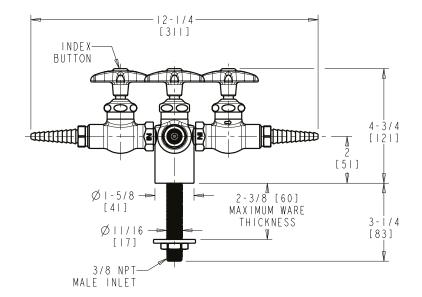

## **Straight Pattern Water Valve**

- 1/4-Turn Adjustable Flow Compression Cartridge
- Metal Handle with Cold Water Button
- Straight Serrated Nozzle
- Turret with Three Side Outlets and Shank
- Solid Brass Valve Construction
- Fully Assembled and Tested

Note: All dimensions are in inches and [millimeters].