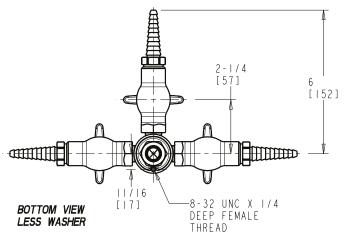

## **Straight Pattern Water Valve**

- 1/4-Turn Adjustable Flow Compression Cartridge
- Metal Handle with Cold Water Button
- Straight Serrated Nozzle
- Turret with Three Side Outlets and Shank
- Solid Brass Valve Construction
- Fully Assembled and Tested

Note: All dimensions are in inches and [millimeters].