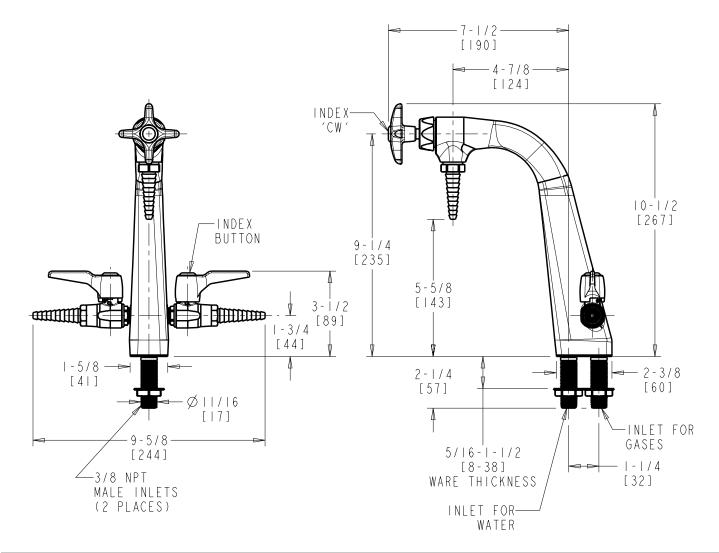

## **LCF2-A-B11**

## **Combination Dual Service Fixture**

- 1/4-Turn Ceramic Cartridge
- Metal Cross Handle with Cold Water Button
- Integral Spout with Straight Serrated Nozzle
- Main Service (Center Spout): Water
- Secondary Services (Side Valves): Air and Air
- Solid Brass Valve Construction
- Fully Assembled and Tested