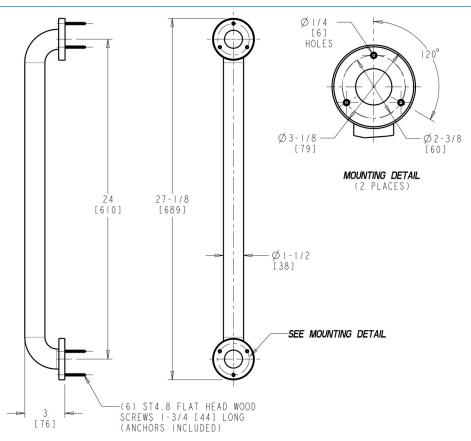

## **Features & Specifications**

- 1-1/2" Diameter Bar
- Locking Wall Flanges
- Includes Adjustable Hand Spray Holder (Hand Spray and Hose Available Separately)
- Includes Wood Screws and Anchors
- Chrome Plated
- Stainless Steel Construction