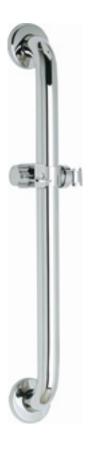

## **Product Type**

ADA Grab Bar with Hand Spray Holder

## **Features & Specifications**

- 1-1/2" Diameter Bar
- Locking Wall Flanges
- Includes Adjustable Hand Spray Holder (Hand Spray and Hose Available Separately)
- Includes Wood Screws and Anchors
- Chrome Plated
- Stainless Steel Construction