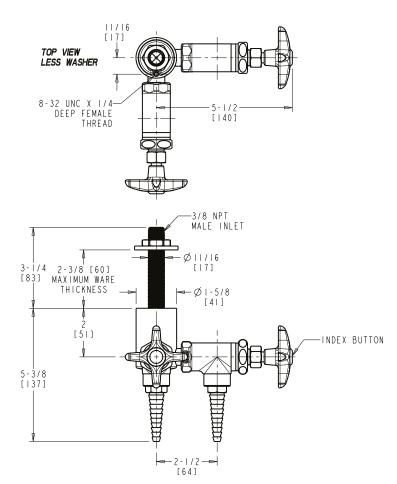

# LGF3-A11A-20

## **Angle Pattern Valve**

- Multi Turn Compression Cartridge
- Cartridge Features Stainless Steel Seat and Needle
- Metal Handle with Index Button
- Straight Serrated Nozzle
- Service: Air
- Turret with Two Side Outlets @ 90° and Shank
- Solid Brass Valve Construction
- Fully Assembled and Tested

### Agency Certifications

ASME A112.18.1/CSA B125.1

Note: All dimensions are in inches and [millimeters].