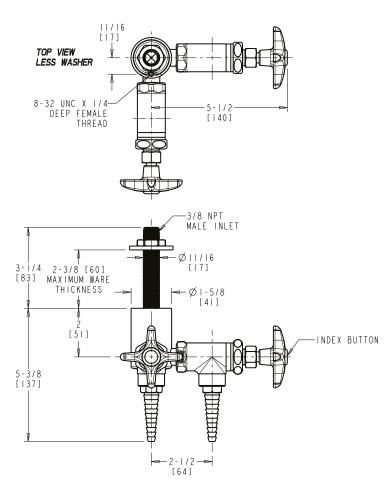

## **Angle Pattern Valve**

- Multi Turn Compression Cartridge
- Cartridge Features Stainless Steel Seat and Needle
- Metal Handle with Index Button
- Straight Serrated Nozzle
- Service: Nitrogen
- Turret with Two Side Outlets @ 90° and Shank
- Solid Brass Valve Construction
- Fully Assembled and Tested

### Agency Certifications

ASME A112.18.1/CSA B125.1

Note: All dimensions are in inches and [millimeters].