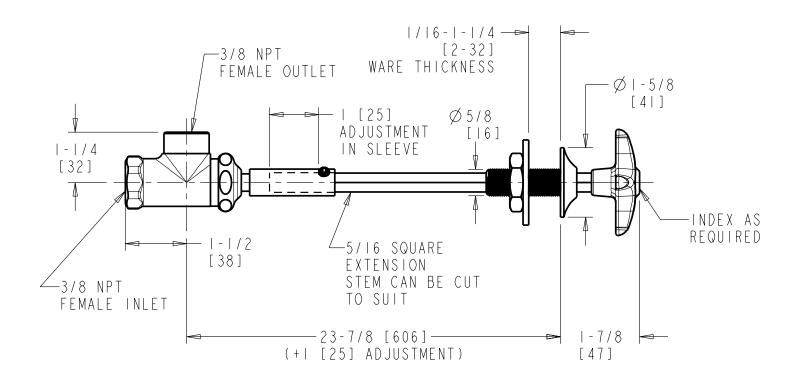

## **Remote Water Valve - For Straight Panels**

- Water Valve
- Standard Compression Cartridge
- Metal Cross Handle
- Service: Cold Water
- Solid Brass Valve Construction
- Fully Assembled and Tested

This fitting is an equivalent for the following Chicago Faucets model(s): 962-VOABCP

Note: All dimensions are in inches and [millimeters].