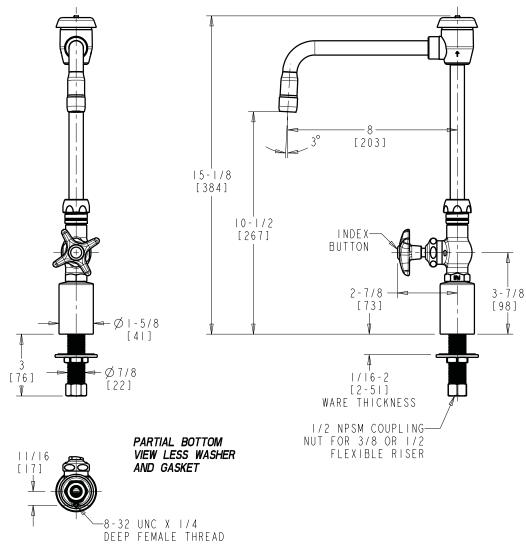

## **Deck Mounted, Single Inlet Water Faucet**

- 1/2-Turn Compression Cartridge
- Metal Handle with Cold Water Button
- 8" Rigid/Swing Gooseneck Spout with Vacuum Breaker and 2.2 GPM Aerator
- Solid Brass Valve Construction
- Fully Assembled and Tested

Note: All dimensions are in inches and [millimeters].