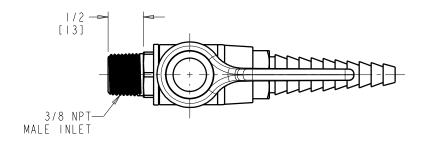

## **LGB1-11B**

## **Straight Pattern Ball Valve**

- Straight Serrated Nozzle
- Metal Lever Handle
- Service: Vacuum
- Mount to Turret or Wall Flange
- Solid Brass Valve Construction
- Fully Assembled and Tested

This fitting is an equivalent for the following Chicago Faucets model(s): 909-AGVCP, 909-VACCP

Note: All dimensions are in inches and [millimeters].