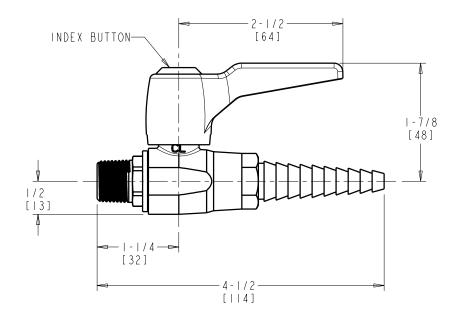

## **LGB1-11B**

## **Straight Pattern Ball Valve**

- Straight Serrated Nozzle
- Metal Lever Handle
- Service: Vacuum
- Mount to Turret or Wall Flange
- Solid Brass Valve Construction
- Fully Assembled and Tested

This fitting is an equivalent for the following Chicago Faucets model(s): 909-AGVCP, 909-VACCP

Note: All dimensions are in inches and [millimeters].