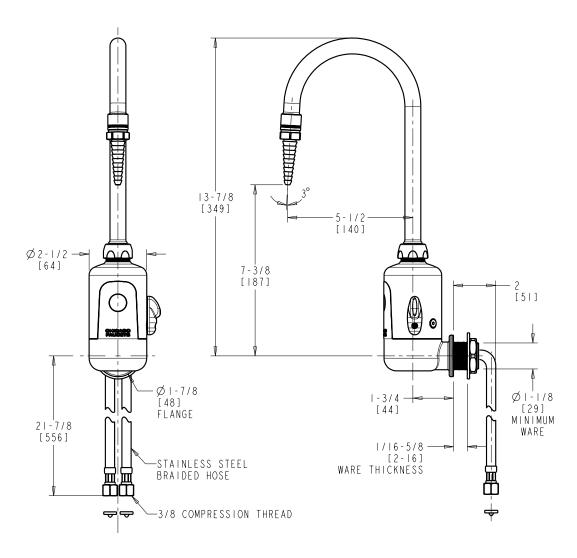

## **LEF-A61-11**

## **Wall Mounted, Dual Supply with User Temperature Control**

- Multiple Field-adjustable Modes and Ranges
- Compatible with Chicago Faucets Commander® Hand-held Programming Unit
- 5-1/4" Rigid/Swing Gooseneck Spout with Serrated Nozzle
- Includes ASSE 1070 Mixing Valve with Cold Water Bypass
- Power Source: Plug-in Transformer
- Solid Brass Valve Construction
- Fully Assembled and Tested

Note: All dimensions are in inches and [millimeters].