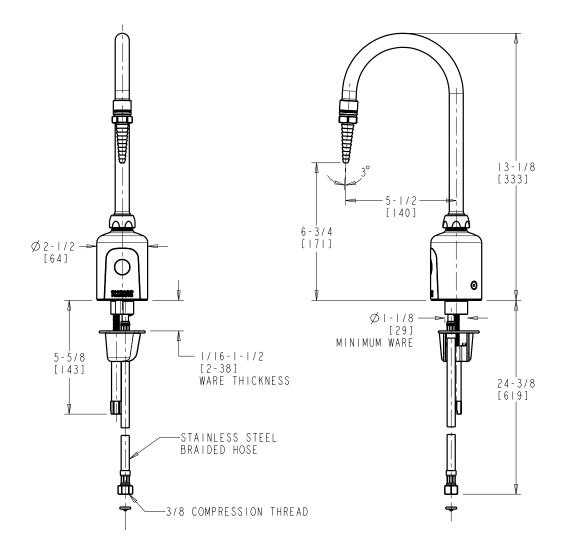

## Laboratory Electronic Faucets

**LEF-A11-11** Deck Mounted, Single Supply for Tempered Water

- Multiple Field-adjustable Modes and Ranges
- Compatible with Chicago Faucets Commander® Hand-held Programming Unit
- 5-1/4" Rigid/Swing Gooseneck Spout with Serrated Nozzle
- Includes ASSE 1070 Mixing Valve with Cold Water Bypass
- Power Source: Plug-in Transformer
- Solid Brass Valve Construction
- Fully Assembled and Tested

Note: All dimensions are in inches and [millimeters].