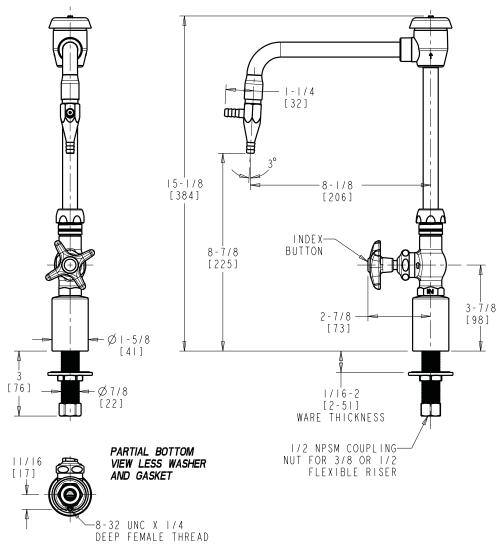

## **LWS6-A33-F**

## **Deck Mounted, Single Inlet Water Faucet**

- 1/2-Turn Compression Cartridge
- Plastic Handle with Cold Water Button
- 8" Rigid/Swing Gooseneck Spout with Vacuum Breaker and Straight Serrated Nozzle with Aspirator
- Solid Brass Valve Construction
- Fully Assembled and Tested

Note: All dimensions are in inches and [millimeters].