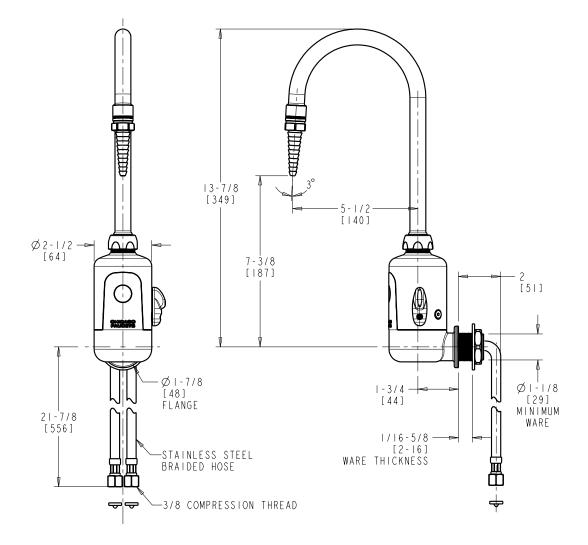

## Laboratory Electronic Faucets

**LEF-B61-00** Wall Mounted, Dual Supply with User Temperature Control

- Multiple Field-adjustable Modes and Ranges
- Compatible with Chicago Faucets Commander® Hand-held Programming Unit
- 5-1/4" Rigid/Swing Gooseneck Spout with Serrated Nozzle
- No Mixing Valve Included
- Power Source: Battery Powered
- Solid Brass Valve Construction
- Fully Assembled and Tested

Note: All dimensions are in inches and [millimeters].