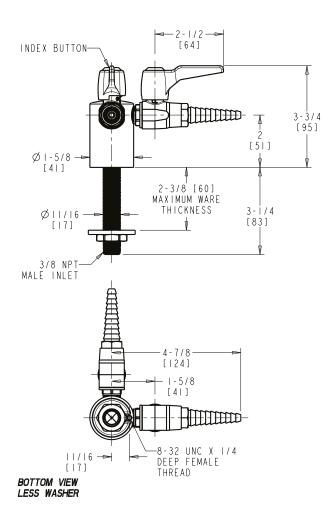

## LGB1-11A-20

## **Straight Pattern Ball Valve**

- Straight Serrated Nozzle
- Metal Lever Handle
- Service: Air
- Turret with Two Side Outlets @ 90° and Shank
- Solid Brass Valve Construction
- Fully Assembled and Tested

This fitting is an equivalent for the following Chicago Faucets model(s): 982-909-957-3KAGV, 982-DS909AGVCP, 982-WS909AGVCP, 982-WSV909AGVCP

Note: All dimensions are in inches and [millimeters].