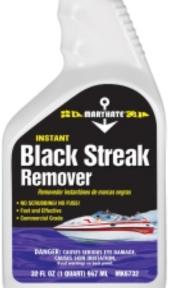

## **PRODUCT DATA SHEET**

Black Streak Remover, 32 FI Oz No. MK6732 | Item# 1007629 | Case# 1007628

**Product Description** 

scrubbing necessary. Spray on/wipe off. Commercial grade. Test on painted surfaces. Fiberglass, metals Applications Unit Package Description 1 Quart Spray Bottle MaryKate Brand **Generic Description 1** Black Streak Remover Net Fill 32 FI Oz **UPC** Code 716606067322 Unit Dimensions 10H x 1.63W x 4.5D in Units Per Case 12 **Case Dimensions** 11.5H x 12.06W x 14.6D in Cases Per Pallet 36 Case Weight 32 lbs I 2 of 5 Code 30716606067323 Clear Blue-Green Liquid Appearance Water Based Base Type Flash point (F) None Flash point (C) None Flammability Class - CPSC None Spec Gravity Concentrate 1.06 12.2 Plastic Safe Yes **Evaporation Rate** Slow Propellant None DOT Proper Shipping Name Not Regulated VOC % (Consumer Product 0.5

Quick, easy & effective. Instantly removes black streaks caused by water run off on fiberglass, & metal. No

def)

рΗ

Streak

32 FL 02 (1 QUART) 647 ML MK6732

Customer Care: 800-556-5074 Technical Assistance: 800-521-3168 www.crcindustries.com