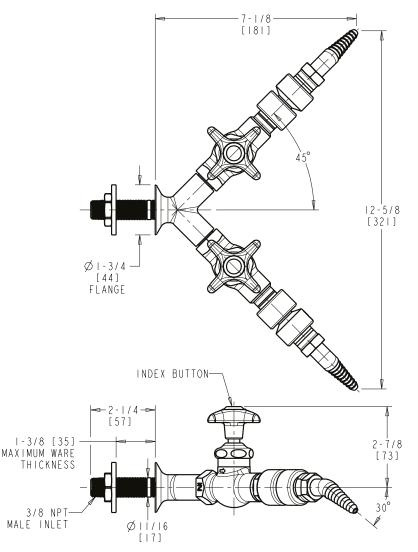

## LWV1-C51-65 Straight Pattern Water Valve

- 1/4-Turn Adjustable Flow Compression Cartridge
- Metal Handle with Cold Water Button
- 30 Degree Angle Serrated Nozzle with Vacuum Breaker
- Y Pattern Wall Flange with Shank
- Solid Brass Valve Construction
- Fully Assembled and Tested

Note: All dimensions are in inches and [millimeters].