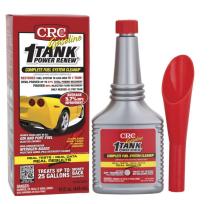

## **PRODUCT DATA SHEET**

Gasoline 1-Tank Power Renew® 15 FI Oz No. 05815 | Item# 1003859 | Case# 1003858

**Product Description** 

Applications

Brand

def)

A concentrated one-tank cleanup that delivers a powerful SHOCK to your dirty fuel system. Made with the maximum available chemistry it's the most powerful fuel system cleaner on the market. Excellent cleanup with proven results. Up to 5.7% MPG increase, 97% total power restoration, 99% injector flow improvement and cleaner emissions. Only needed 4x per year.

For use in direct or port injection engines to super-clean fuel system

Unit Package Description 16 Ounce Bottle **Generic Description 1** Complete Fuel System Cleanup CRC Net Fill 15 FI Oz **UPC** Code 078254058153 **Unit Dimensions** 8.75H x 3.69W x 3.5D in Units Per Case 6 **Case Dimensions** 9.18H x 8W x 10.9D in Cases Per Pallet 120 Case Weight 11 lbs I 2 of 5 Code 50078254058158 Appearance **Clear Yellow Liquid** 191°F Flash point (F) Flash point (C) 88°C Flammability Class - CPSC Combustible Spec Gravity Concentrate 0.88 Plastic Safe No DOT Proper Shipping Name Not Regulated VOC % (Consumer Product 49.2 VOC g/L (Consumer 432 Product def)