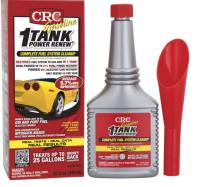

## **PRODUCT DATA SHEET**

Gasoline 1-Tank Power Renew® 15 FI Oz No. 05815 | Item# 1003859 | Case# 1003858

**Product Description** 

Applications

Brand

def)

A concentrated one-tank cleanup that delivers a powerful SHOCK to your dirty fuel system. Made with the maximum available chemistry it's the most powerful fuel system cleaner on the market. Excellent cleanup with proven results. Up to 5.7% MPG increase, 97% total power restoration, 99% injector flow improvement and cleaner emissions. Only needed 4x per year.

For use in direct or port injection engines to super-clean fuel system

Unit Package Description 16 Ounce Bottle **Generic Description 1** Complete Fuel System Cleanup CRC Net Fill 15 FI Oz **UPC** Code 078254058153 **Unit Dimensions** 8.75H x 3.69W x 3.5D in Units Per Case 6 **Case Dimensions** 9.18H x 8W x 10.9D in Cases Per Pallet 120 Case Weight 11 lbs I 2 of 5 Code 50078254058158 Appearance **Clear Yellow Liquid** 191°F Flash point (F) Flash point (C) 88°C Flammability Class - CPSC Combustible Spec Gravity Concentrate 0.88 Plastic Safe No DOT Proper Shipping Name Not Regulated VOC % (Consumer Product 49.2 VOC g/L (Consumer 432 Product def)