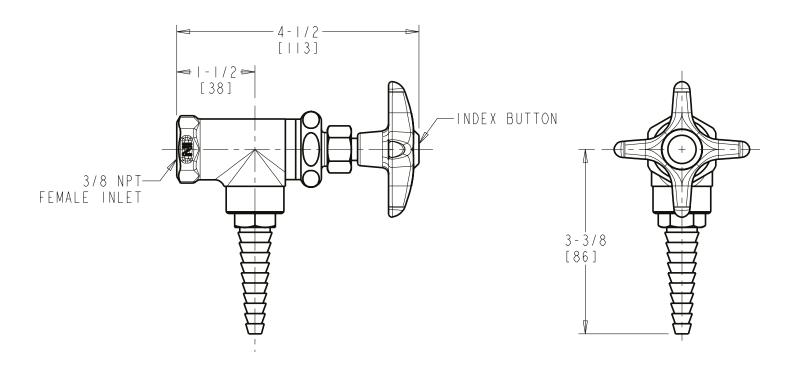

## **Angle Pattern Valve**

- Multi Turn Compression Cartridge
- Cartridge Features Stainless Steel Seat and Needle
- Plastic Handle with Index Button
- Straight Serrated Nozzle
- Service: Hydrogen
- Turret Not Included (Order Separately)
- Solid Brass Valve Construction
- Fully Assembled and Tested

Agency Certifications

ASME A112.18.1/CSA B125.1

Note: All dimensions are in inches and [millimeters].