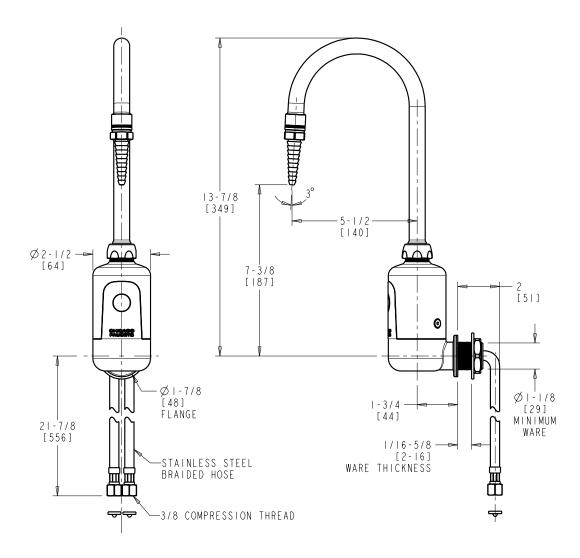

## **LEF-A51-20**

## Wall Mounted, Dual Supply for Hot and Cold Water Service

- Multiple Field-adjustable Modes and Ranges
- Compatible with Chicago Faucets Commander® Hand-held Programming Unit
- 5-1/4" Rigid/Swing Gooseneck Spout with Serrated Nozzle
- No Mixing Valve Included
- Power Source: Hard-wired Transformer
- Solid Brass Valve Construction
- Fully Assembled and Tested

Note: All dimensions are in inches and [millimeters].