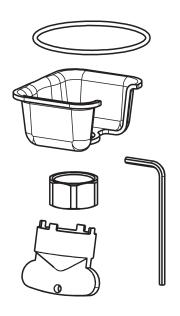

## **Repair Parts**

434-ABCP

Single Lever Hot and Cold Water Mixing Sink Faucet

a Geberit company

Cover Plate for 434 Series Pull-Down Kitchen Faucet **434-008KJKCP** 

Mounting Hardware for 434 Series Pull-Down Kitchen Faucet **434-007KJKNF** 