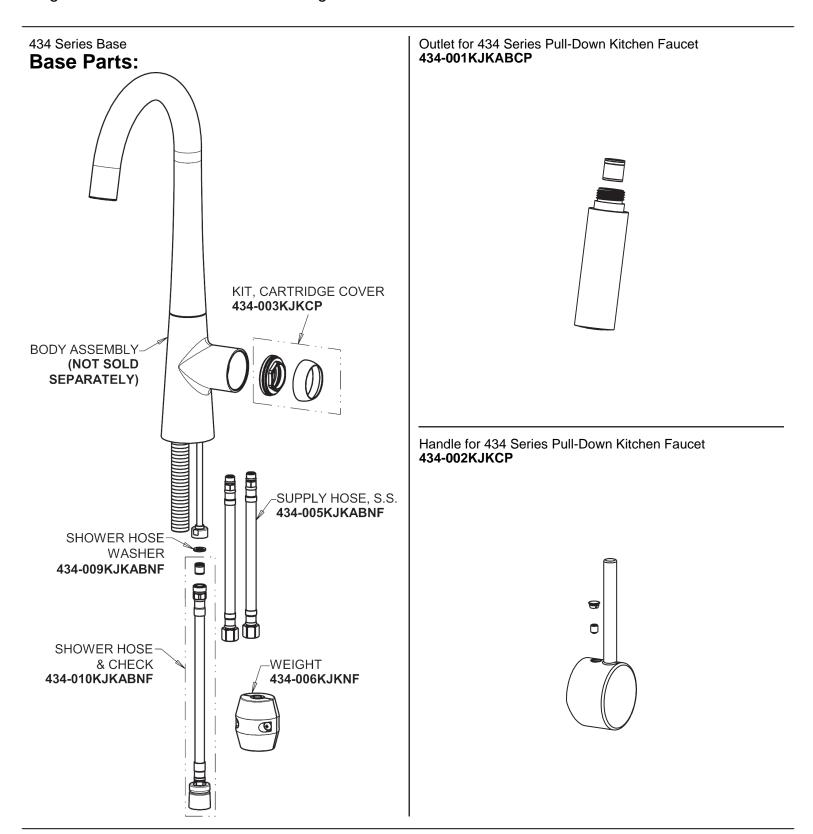

## **Repair Parts**

434-ABCP

Single Lever Hot and Cold Water Mixing Sink Faucet

a Geberit company

## For Technical Assistance:

Phone: 800-TEC-TRUE (832-8783)

Email: techsupport.us@chicagofaucets.com

2100 South Clearwater Drive Des Plaines, IL 60018 Phone: 847-803-5000 chicagofaucets.com