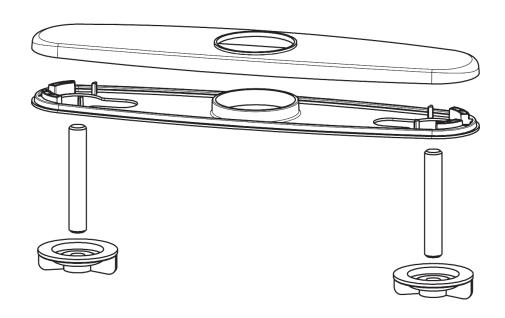

## **Repair Parts**

434-ABCP

Single Lever Hot and Cold Water Mixing Sink Faucet

a Geberit company

Cover Plate for 434 Series Pull-Down Kitchen Faucet **434-008KJKCP** 

Mounting Hardware for 434 Series Pull-Down Kitchen Faucet **434-007KJKNF** 