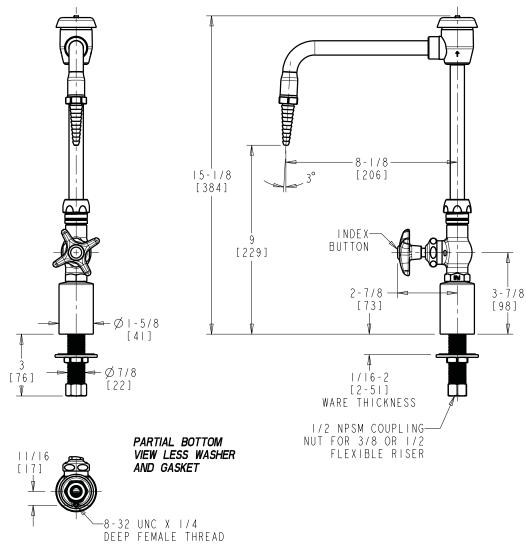

## LWS6-A12-F

## **Deck Mounted, Single Inlet Water Faucet**

- 1/2-Turn Compression Cartridge
- Metal Handle with Hot Water Button
- 8" Rigid/Swing Gooseneck Spout with Vacuum Breaker and Straight Serrated Nozzle
- Solid Brass Valve Construction
- Fully Assembled and Tested

Note: All dimensions are in inches and [millimeters].