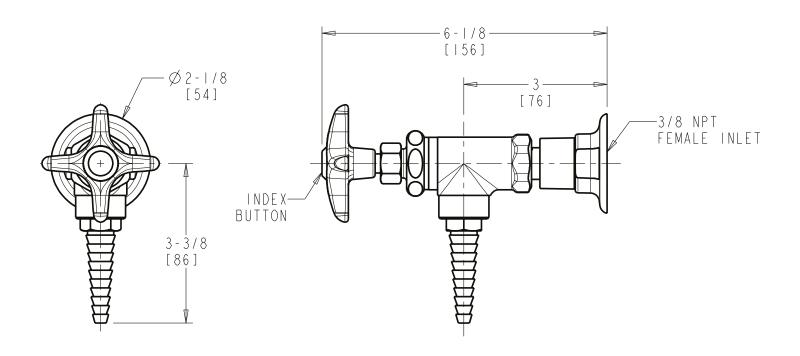

## **Angle Pattern Valve**

- Multi Turn Compression Cartridge
- Cartridge Features Stainless Steel Seat and Needle
- Metal Handle with Index Button
- Straight Serrated Nozzle
- Service: Nitrogen
- Straight Wall Flange
- Solid Brass Valve Construction
- Fully Assembled and Tested

Agency Certifications

ASME A112.18.1/CSA B125.1

Note: All dimensions are in inches and [millimeters].