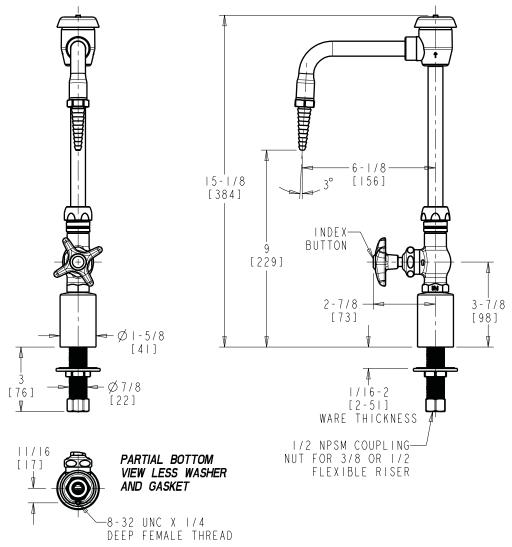

## LWS6-B13-E Deck Mounted, Single Inlet Water Faucet

- 1/4-Turn Ceramic Cartridge
- Plastic Handle with Cold Water Button
- 6" Rigid/Swing Gooseneck Spout with Vacuum Breaker and Straight Serrated Nozzle
- Solid Brass Valve Construction
- Fully Assembled and Tested

Note: All dimensions are in inches and [millimeters].