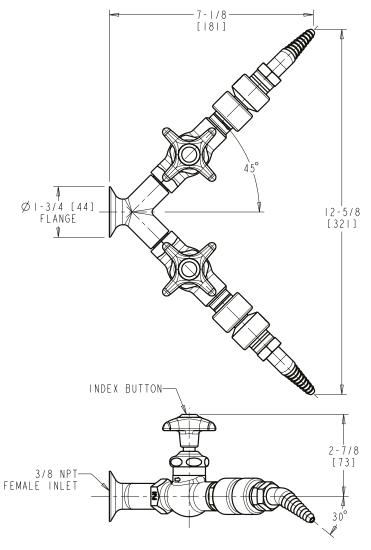

## **Straight Pattern Water Valve**

- 1/4-Turn Adjustable Flow Compression Cartridge
- Plastic Handle with Cold Water Button
- 30 Degree Angle Serrated Nozzle with Vacuum Breaker
- Y Pattern Wall Flange
- Solid Brass Valve Construction
- Fully Assembled and Tested

Note: All dimensions are in inches and [millimeters].