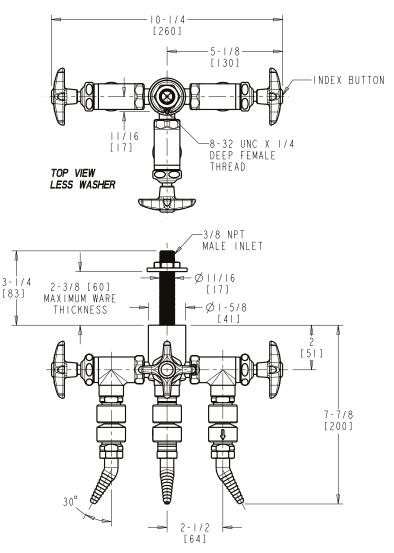

## Laboratory Water Valves

LWV2-B52-30 Angle Pattern Water Valve

- 1/4-Turn Ceramic Cartridge
- Metal Handle with Hot Water Button
- 30 Degree Angle Serrated Nozzle with Vacuum Breaker
- Turret with Three Side Outlets and Shank
- Solid Brass Valve Construction
- Fully Assembled and Tested

Note: All dimensions are in inches and [millimeters].