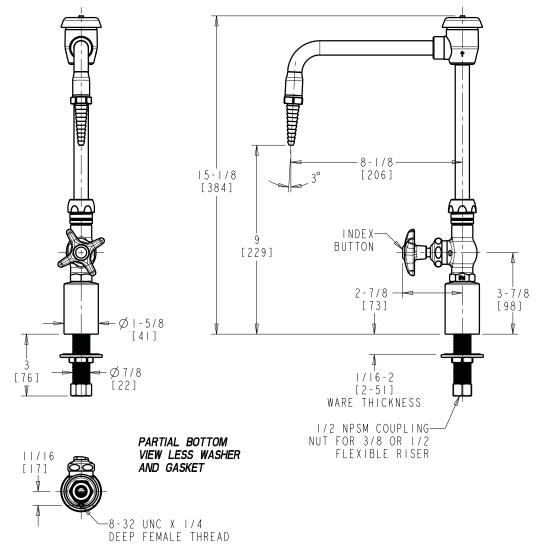

## LWS6-A11-F Deck Mounted, Single Inlet Water Faucet

- 1/2-Turn Compression Cartridge
- Metal Handle with Cold Water Button
- 8" Rigid/Swing Gooseneck Spout with Vacuum Breaker and Straight Serrated Nozzle
- Solid Brass Valve Construction
- Fully Assembled and Tested

Note: All dimensions are in inches and [millimeters].