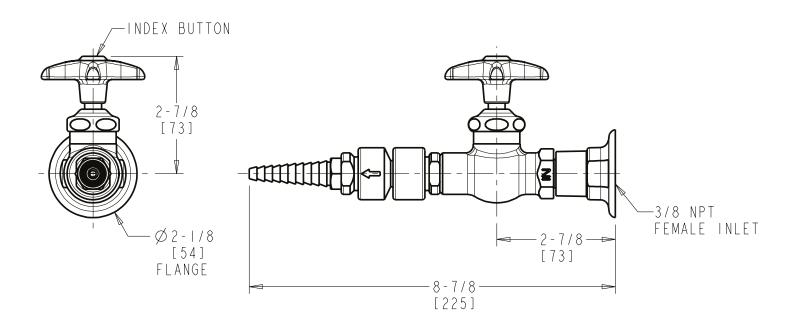

## LWV1-C44-50

## **Straight Pattern Water Valve**

- 1/4-Turn Adjustable Flow Compression Cartridge
- Plastic Handle with Hot Water Button
- Straight Serrated Nozzle with Vacuum Breaker
- Straight Wall Flange
- Solid Brass Valve Construction
- Fully Assembled and Tested

Note: All dimensions are in inches and [millimeters].