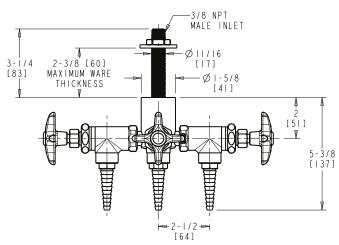

## **Angle Pattern Valve**

- Multi Turn Compression Cartridge
- Cartridge Features Stainless Steel Seat and Needle
- Metal Handle with Index Button
- Straight Serrated Nozzle
- Service: Helium
- Turret with Three Side Outlets and Shank
- Solid Brass Valve Construction
- Fully Assembled and Tested

## Agency Certifications

ASME A112.18.1/CSA B125.1

Note: All dimensions are in inches and [millimeters].