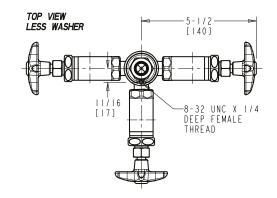

## **Angle Pattern Valve**

- Multi Turn Compression Cartridge
- Cartridge Features Stainless Steel Seat and Needle
- Metal Handle with Index Button
- Straight Serrated Nozzle
- Service: Helium
- Turret with Three Side Outlets and Shank
- Solid Brass Valve Construction
- Fully Assembled and Tested

## Agency Certifications

ASME A112.18.1/CSA B125.1

Note: All dimensions are in inches and [millimeters].