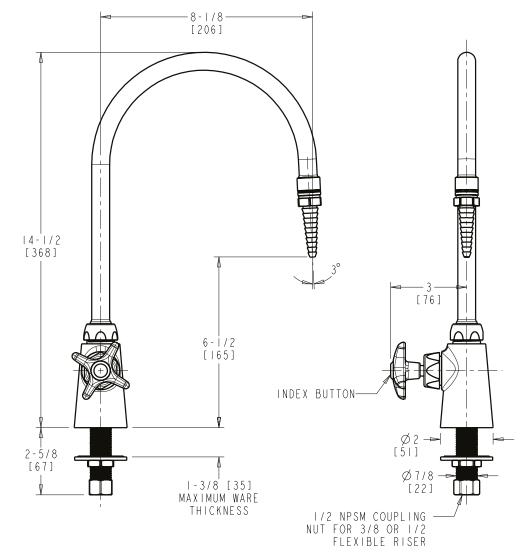

## LWS2-C12-B Deck Mounted, Single Inlet Water Faucet

- 1/4-Turn Adjustable Flow Compression Cartridge
- Metal Handle with Hot Water Button
- 8" Rigid/Swing Gooseneck Spout and Straight Serrated Nozzle
- Solid Brass Valve Construction
- Fully Assembled and Tested

Note: All dimensions are in inches and [millimeters].