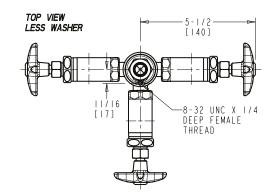

# LGF3-A11C-30

### **Angle Pattern Valve**

- Multi Turn Compression Cartridge
- Cartridge Features Stainless Steel Seat and Needle
- Metal Handle with Index Button
- Straight Serrated Nozzle
- Service: Natural Gas
- Turret with Three Side Outlets and Shank
- Solid Brass Valve Construction
- Fully Assembled and Tested

#### Agency Certifications

ASME A112.18.1/CSA B125.1

Note: All dimensions are in inches and [millimeters].