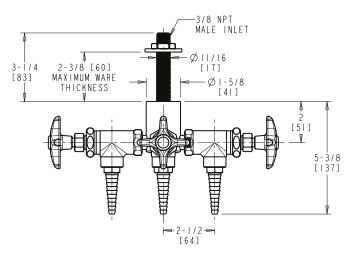

# LGF3-A11C-30

### **Angle Pattern Valve**

- Multi Turn Compression Cartridge
- Cartridge Features Stainless Steel Seat and Needle
- Metal Handle with Index Button
- Straight Serrated Nozzle
- Service: Natural Gas
- Turret with Three Side Outlets and Shank
- Solid Brass Valve Construction
- Fully Assembled and Tested

#### Agency Certifications

ASME A112.18.1/CSA B125.1

Note: All dimensions are in inches and [millimeters].