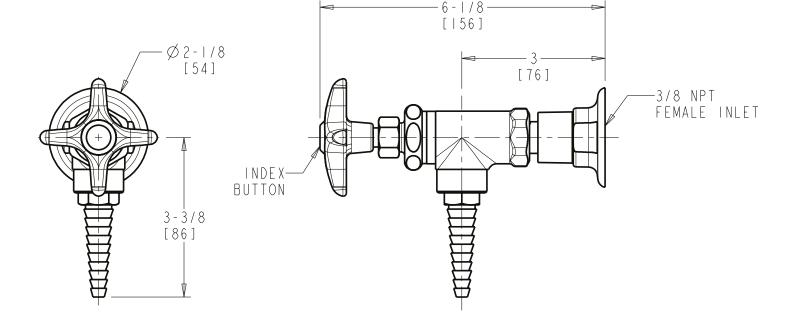

## LGF3-A11A-50 Angle Pattern Valve

Multi Turn Compression Cartridge

- Cartridge Features Stainless Steel Seat and Needle
- Metal Handle with Index Button
- Straight Serrated Nozzle
- Service: Air
- Straight Wall Flange
- Solid Brass Valve Construction
- Fully Assembled and Tested

Agency Certifications ASME A112.18.1/CSA B125.1

Note: All dimensions are in inches and [millimeters].