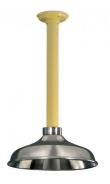

#### **Architect/Engineer Specification**

Chicago Faucets No. 8420-NF, Eye/Face Wash and Safety Drench Shower head,1" NPT Male Thread Inlet, , 1-1/2" NPT Male Thread Inlet, Anti-corrosive polyamide 11 plastic coating in high-visibility yellow color, Wall Recessed Mounting, Eyewash assembly in ABS plastic, Eyewash bowl in ABS Plastic, Two high-flow aerated water spray at low pressure with automatic opening anti-dust cover, Brass Fittings with Galvanized Pipe Construction, Pull Handle for activation, Shower head in Stainless Steel, High-visibility photoluminescence safety sign with green background and white text for easy identification, Maintenance card for recording periodic testing and Certified to the ANSI Z358.1 Standard for Emergency Eyewash and Shower Equipment.