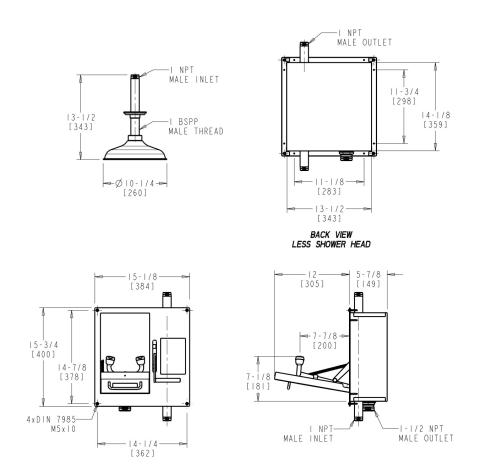

#### **Architect/Engineer Specification**

Chicago Faucets No. 8420-NF, Eye/Face Wash and Safety Drench Shower head,1" NPT Male Thread Inlet, , 1-1/2" NPT Male Thread Inlet, Anti-corrosive polyamide 11 plastic coating in high-visibility yellow color, Wall Recessed Mounting, Eyewash assembly in ABS plastic, Eyewash bowl in ABS Plastic, Two high-flow aerated water spray at low pressure with automatic opening anti-dust cover, Brass Fittings with Galvanized Pipe Construction, Pull Handle for activation, Shower head in Stainless Steel, High-visibility photoluminescence safety sign with green background and white text for easy identification, Maintenance card for recording periodic testing and Certified to the ANSI Z358.1 Standard for Emergency Eyewash and Shower Equipment.