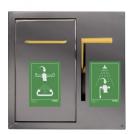

#### **Architect/Engineer Specification**

Chicago Faucets No. 8420-NF, Eye/Face Wash and Safety Drench Shower head,1" NPT Male Thread Inlet, , 1-1/2" NPT Male Thread Inlet, Anti-corrosive polyamide 11 plastic coating in high-visibility yellow color, Wall Recessed Mounting, Eyewash assembly in ABS plastic, Eyewash bowl in ABS Plastic, Two high-flow aerated water spray at low pressure with automatic opening anti-dust cover, Brass Fittings with Galvanized Pipe Construction, Pull Handle for activation, Shower head in Stainless Steel, High-visibility photoluminescence safety sign with green background and white text for easy identification, Maintenance card for recording periodic testing and Certified to the ANSI Z358.1 Standard for Emergency Eyewash and Shower Equipment.