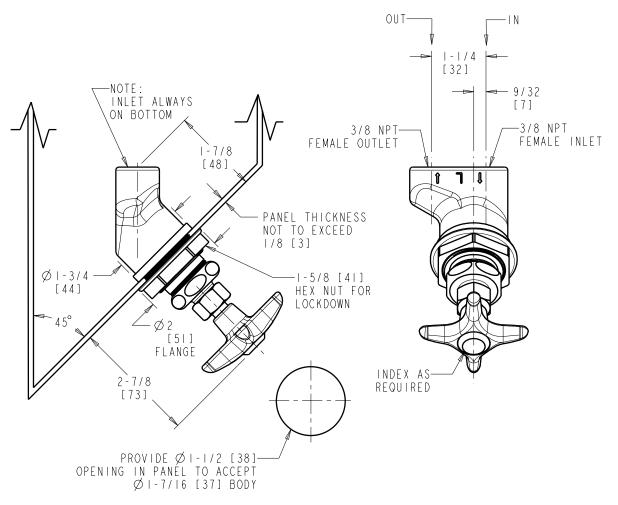

## LRV-N2-A1E

Concealed Valve - Left Hand for 45° Angle Panels

- Needle Valve
- Needle Valve Compression Cartridge
- Metal Cross Handle
- Service: Oxygen\*
- Solid Brass Valve Construction
- Fully Assembled and Tested

\*NOTE: This fitting is not suitable for dispensing medical grade oxygen.

Note: All dimensions are in inches and [millimeters].