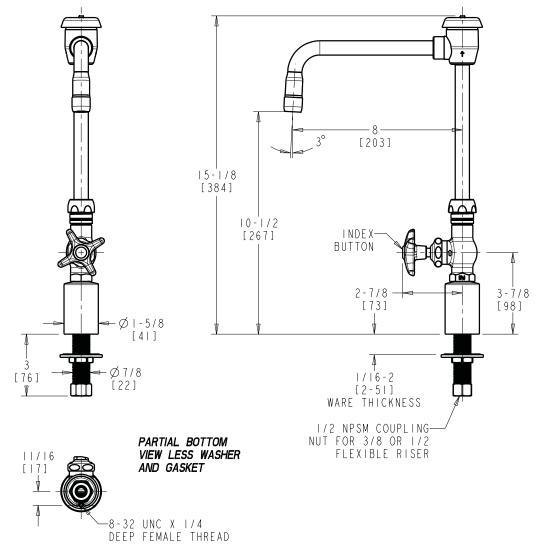

## LWS6-A24-F Deck Mounted, Single Inlet Water Faucet

- 1/2-Turn Compression Cartridge
- Plastic Handle with Hot Water Button
- 8" Rigid/Swing Gooseneck Spout with Vacuum Breaker and 2.2 GPM Aerator
- Solid Brass Valve Construction
- Fully Assembled and Tested

Note: All dimensions are in inches and [millimeters].