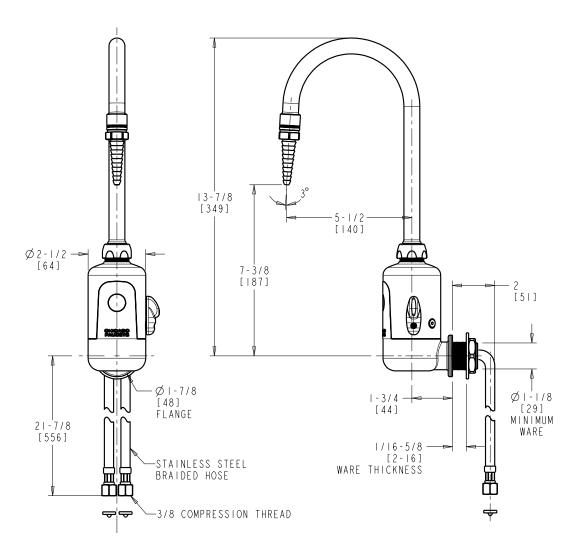

## **Wall Mounted, Dual Supply with User Temperature Control**

- Multiple Field-adjustable Modes and Ranges
- Compatible with Chicago Faucets Commander® Hand-held Programming Unit
- 5-1/4" Rigid/Swing Gooseneck Spout with Serrated Nozzle
- Includes ASSE 1070 Mixing Valve with Cold Water Bypass
- Power Source: Battery Powered
- Solid Brass Valve Construction
- Fully Assembled and Tested

Note: All dimensions are in inches and [millimeters].