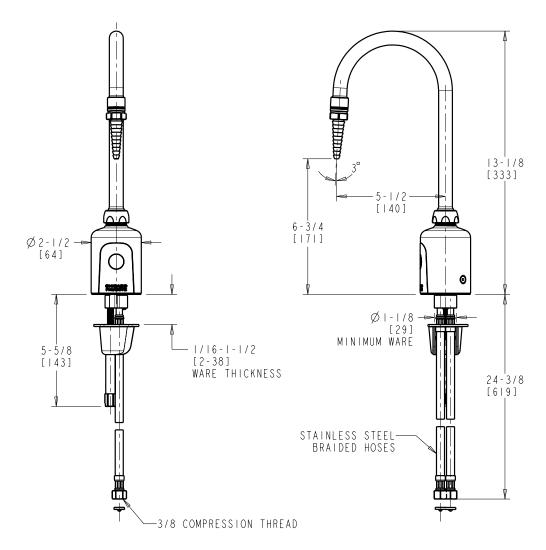

## Laboratory Electronic Faucets

**LEF-B21-01** Deck Mounted, Dual Supply for Hot and Cold Water Service

- Multiple Field-adjustable Modes and Ranges
- Compatible with Chicago Faucets Commander® Hand-held Programming Unit
- 5-1/4" Rigid/Swing Gooseneck Spout with Serrated Nozzle
- Includes ASSE 1070 Mixing Valve with Cold Water Bypass
- Power Source: Battery Powered
- Solid Brass Valve Construction
- Fully Assembled and Tested

Note: All dimensions are in inches and [millimeters].