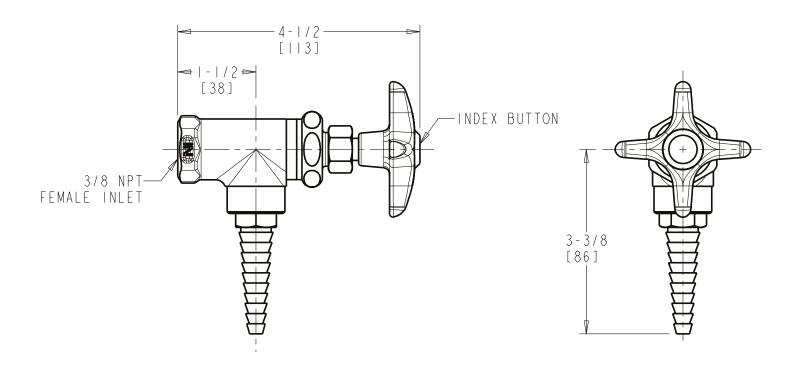

## **Angle Pattern Valve**

- Multi Turn Compression Cartridge
- Cartridge Features Stainless Steel Seat and Needle
- Metal Handle with Index Button
- Straight Serrated Nozzle
- Service: Vacuum
- Turret Not Included (Order Separately)
- Solid Brass Valve Construction
- Fully Assembled and Tested

Agency Certifications

ASME A112.18.1/CSA B125.1

Note: All dimensions are in inches and [millimeters].