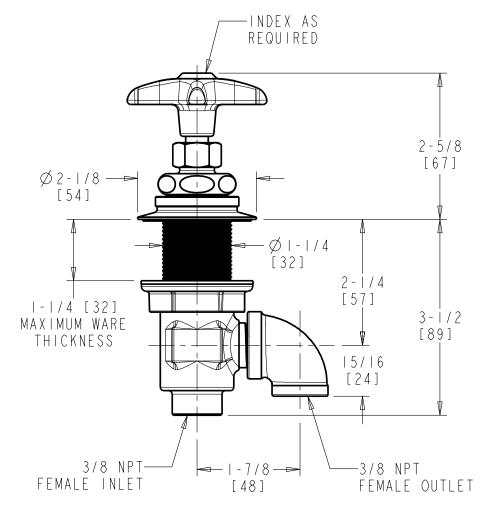

## **Concealed Valve - For Straight Mount Panels**

- Needle Valve
- Needle Valve Compression Cartridge
- Plastic Cross Handle
- Service: Oxygen\*
- Solid Brass Valve Construction
- Fully Assembled and Tested

\*NOTE: This fitting is not suitable for dispensing medical grade oxygen.

Note: All dimensions are in inches and [millimeters].