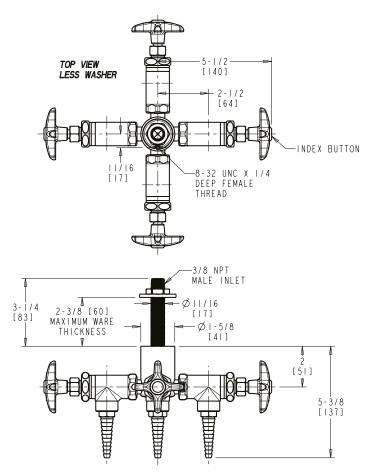

## LGF3-A11C-40

## **Angle Pattern Valve**

- Multi Turn Compression Cartridge
- Cartridge Features Stainless Steel Seat and Needle
- Metal Handle with Index Button
- Straight Serrated Nozzle
- Service: Natural Gas
- Turret with Four Side Outlets and Shank
- Solid Brass Valve Construction
- Fully Assembled and Tested

## Agency Certifications

ASME A112.18.1/CSA B125.1

Note: All dimensions are in inches and [millimeters].