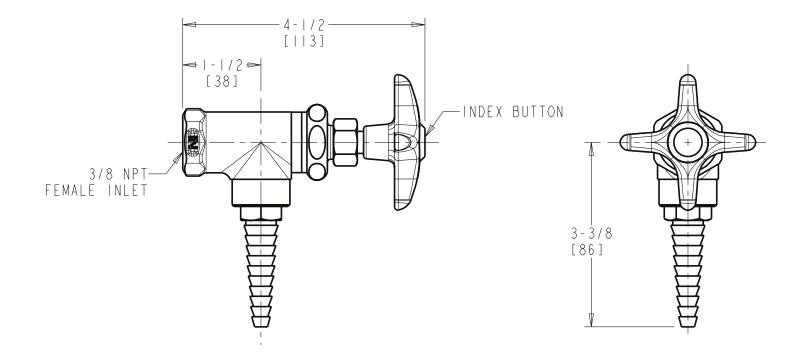

## LGF3-A11I Angle Pattern Valve

- Multi Turn Compression Cartridge
- Cartridge Features Stainless Steel Seat and Needle
- Metal Handle with Index Button
- Straight Serrated Nozzle
- Service: Hydrogen
- Turret Not Included (Order Separately)
- Solid Brass Valve Construction
- Fully Assembled and Tested

Agency Certifications ASME A112.18.1/CSA B125.1

Note: All dimensions are in inches and [millimeters].