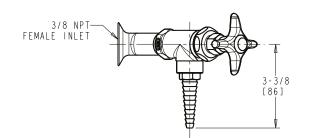

## Angle Pattern Valve

Multi Turn Compression Cartridge

LGF3-A11C-60

- Cartridge Features Stainless Steel Seat and Needle
- Metal Handle with Index Button
- Straight Serrated Nozzle
- Service: Natural Gas
- Y Pattern Wall Flange
- Solid Brass Valve Construction
- Fully Assembled and Tested

## Agency Certifications ASME A112.18.1/CSA B125.1

Ø | - 3/4 [44]

FLANGE ♥

— 5 — [|27]

> 8-1/2 [216]

INDEX BUTTON

Note: All dimensions are in inches and [millimeters].