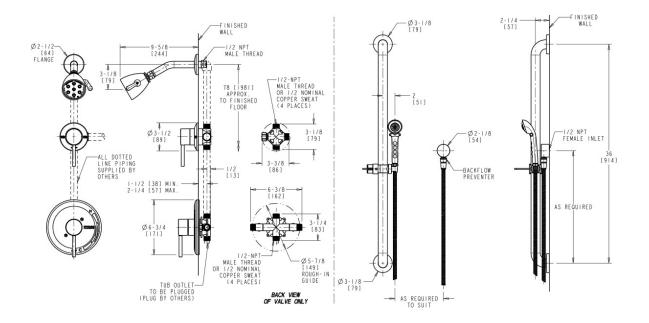

## **Features & Specifications**

- Pressure Balancing
- Pressure Balancing Tub and Shower Valve Only
- 2.5 GPM Max. Flow Rate @ 80 PSI Shower Head
- Pressure Balancing Valve Cartridge
- 1/2" Nominal Copper and 1/2" NPT Hot and Cold Supply Inlets and Outlets
- Includes Shower Head Arm and Wall Flange
- Shower Valve Cycles from Cold to Hot
- Embossed and Color Coded Indexing on Wall Plate
- Integral Service Stops with Checks to Prevent Cross Flow
- Diverter Valve with Indexed Wall Flange Designed to Alternate
- between Shower Head and Hand Spray
- Wall Elbow with In-Line Vacuum Breaker
- 2.5 GPM Hand Spray with 59" Stainless Steel Hose and Pause Control
- 36" Wall Mounted ADA Grab Bar with Hand Spray Holder

## Architect/Engineer Specification

Chicago Faucets No. SH-PB1-11-014, Tub and Shower System with pressure balancing valve and shower head, wall-mounted. Chrome plated. Shower head, 2.5 GPM max. flow rate @ 80 PSI. Includes pressure balancing cartridge. 1/2" nominal copper and 1/2" NPT hot and cold supply inlets and outlets. Shower head includes arm and wall flange. Shower valve cycles from cold to hot. Wall plate includes embossed and color-coded temperature index. Integral service stops with checks to prevent cross-flow. Diverter valve with indexed wall flange, diverts water flow between shower head and hand spray. Includes wall elbow and in-line vacuum breaker. 2.5 GPM hand spray with 59" stainless steel hose and pause control. 36" wall-mounted ADA grab bar with hand spray holder. This product meets ADA ANSI/ICC A117.1 requirements and is tested and certified to industry standards: ASME A112.18.1/CSA B125.1, and ASSE 1016.