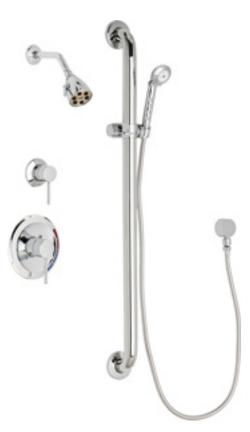

# MECHANICAL FAUCETS SH-PB1-11-014 Tub and Shower Fittings

Wall Mounted Pressure Balancing Pressure Balancing Tub and Shower Valve with Shower Head

## **Features & Specifications**

- Pressure Balancing
- Pressure Balancing Tub and Shower Valve Only
- 2.5 GPM Max. Flow Rate @ 80 PSI Shower Head
- Pressure Balancing Valve Cartridge
- 1/2" Nominal Copper and 1/2" NPT Hot and Cold Supply Inlets and Outlets
- Includes Shower Head Arm and Wall Flange
- Shower Valve Cycles from Cold to Hot
- Embossed and Color Coded Indexing on Wall Plate
- Integral Service Stops with Checks to Prevent Cross Flow
- Diverter Valve with Indexed Wall Flange Designed to Alternate
- between Shower Head and Hand Spray
- Wall Elbow with In-Line Vacuum Breaker
- 2.5 GPM Hand Spray with 59" Stainless Steel Hose and Pause Control
- 36" Wall Mounted ADA Grab Bar with Hand Spray Holder

## Architect/Engineer Specification

Chicago Faucets No. SH-PB1-11-014, Tub and Shower System with pressure balancing valve and shower head, wall-mounted. Chrome plated. Shower head, 2.5 GPM max. flow rate @ 80 PSI. Includes pressure balancing cartridge. 1/2" nominal copper and 1/2" NPT hot and cold supply inlets and outlets. Shower head includes arm and wall flange. Shower valve cycles from cold to hot. Wall plate includes embossed and color-coded temperature index. Integral service stops with checks to prevent cross-flow. Diverter valve with indexed wall flange, diverts water flow between shower head and hand spray. Includes wall elbow and in-line vacuum breaker. 2.5 GPM hand spray with 59" stainless steel hose and pause control. 36" wall-mounted ADA grab bar with hand spray holder. This product meets ADA ANSI/ICC A117.1 requirements and is tested and certified to industry standards: ASME A112.18.1/CSA B125.1, and ASSE 1016.