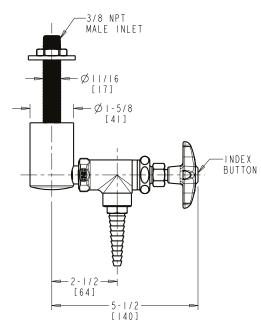

## **Angle Pattern Valve**

- Multi Turn Compression Cartridge
- Cartridge Features Stainless Steel Seat and Needle
- Metal Handle with Index Button
- Straight Serrated Nozzle
- Service: Helium
- Turret with One Side Outlet and Shank
- Solid Brass Valve Construction
- Fully Assembled and Tested

## Agency Certifications

ASME A112.18.1/CSA B125.1

Note: All dimensions are in inches and [millimeters].