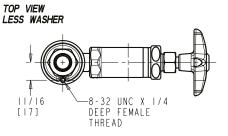

## **Angle Pattern Valve**

- Multi Turn Compression Cartridge
- Cartridge Features Stainless Steel Seat and Needle
- Metal Handle with Index Button
- Straight Serrated Nozzle
- Service: Helium
- Turret with One Side Outlet and Shank
- Solid Brass Valve Construction
- Fully Assembled and Tested

## Agency Certifications

ASME A112.18.1/CSA B125.1

Note: All dimensions are in inches and [millimeters].