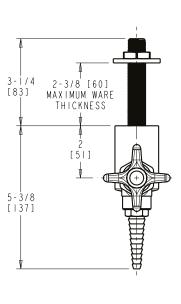

## **Angle Pattern Valve**

- Multi Turn Compression Cartridge
- Cartridge Features Stainless Steel Seat and Needle
- Metal Handle with Index Button
- Straight Serrated Nozzle
- Service: Helium
- Turret with One Side Outlet and Shank
- Solid Brass Valve Construction
- Fully Assembled and Tested

## Agency Certifications

ASME A112.18.1/CSA B125.1

Note: All dimensions are in inches and [millimeters].