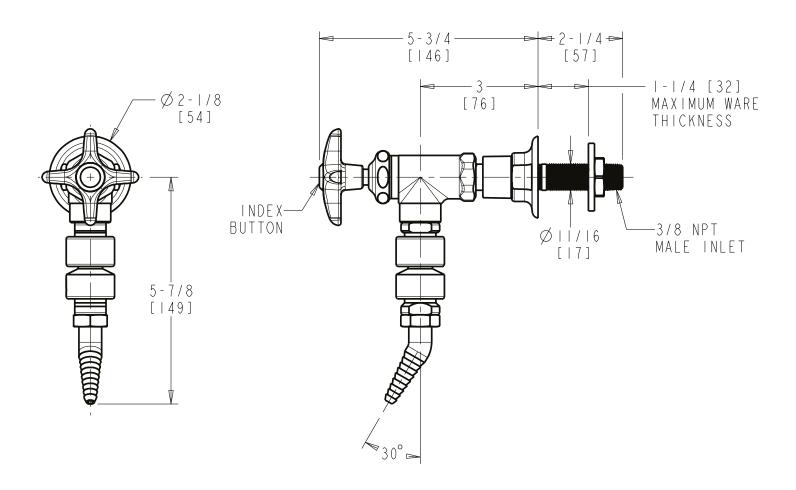

## LWV2-A51-55 Angle Pattern Water Valve

- 1/2-Turn Compression Cartridge
- Metal Handle with Cold Water Button
- 30 Degree Angle Serrated Nozzle with Vacuum Breaker
- Straight Wall Flange with Shank
- Solid Brass Valve Construction
- Fully Assembled and Tested

Note: All dimensions are in inches and [millimeters].